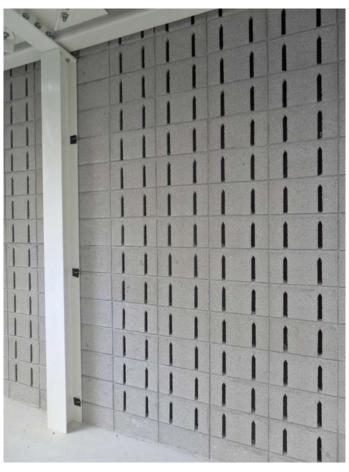

#### HOLLOW BLOCKS

- High pressure strength
- Easy to handle
- Easy to brick or glue

# MASSIVE BLOCKS

- exceptional **load capacity**
- When mass and pressure strength are key