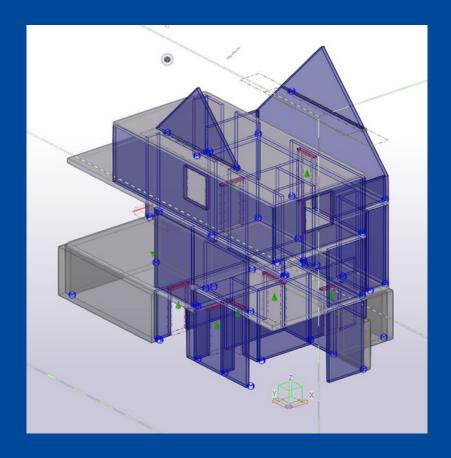

#### **MASTERWALLS PREFAB WALLS**

Looking for even more efficiency? Great! With Masterwalls we offer, deliver and install ready-to-use prefab walls directly at the construction site. These walls can contain all possible technical provisions.

By offering our existing products in a whole new way, we aim to **unburden our customers even more**. Constructing with MasterWalls means constructing in a **precise**, **safe and efficient** way. The construction of one floor of a medium-sized residential house only takes about 4 hours.