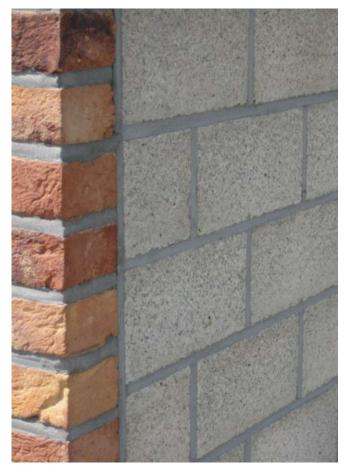

#### **VERSATILE SOLUTION**

- Acoustic insulation
- Available in white, beige or grey. Other colours on demand.
- Smooth or grainy finish
- Suited for plastering